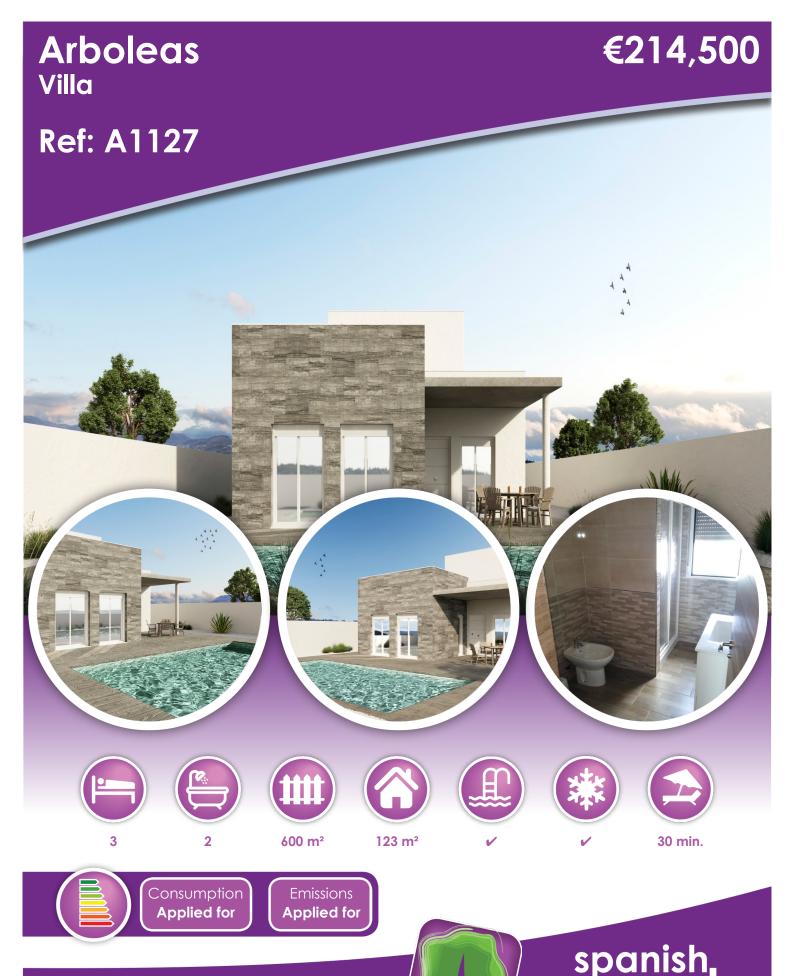

## **Description**

A fantastic opportunity to acquire an ultra modern, stylish, new build in the heart of La Perla, just a 5-minute drive from the local villages and amenities of Arboleas and Albox.

The price stipulated, allows you to work closely with a reputable local builder, so that you can assist in the design of your own bespoke home.

\*\*Estimated time for completion is 6 months.

The photographs demonstrate the architects drawings of the villa, floor plan and examples of interior quality from a recently completed property.

\*\* Swimming pool (8m x 4m) can be included for an additional 17,500€

The property will have three bedrooms and two bathrooms and will include the following:

Construction of concrete, brick and thermal insulation Water and electricity connected Solid iron window grills Full building Licence Professional architect plans White aluminium double glazed windows Wooden exterior doors Fully fitted and tiled bathrooms including sanitary fittings Fully plastered and painted interior and exterior walls Floor tiles Fireplace or chimney Electric water heater Fully fitted kitchen including Oven, hob and extractor Boundary walls and gates Gravelled plot