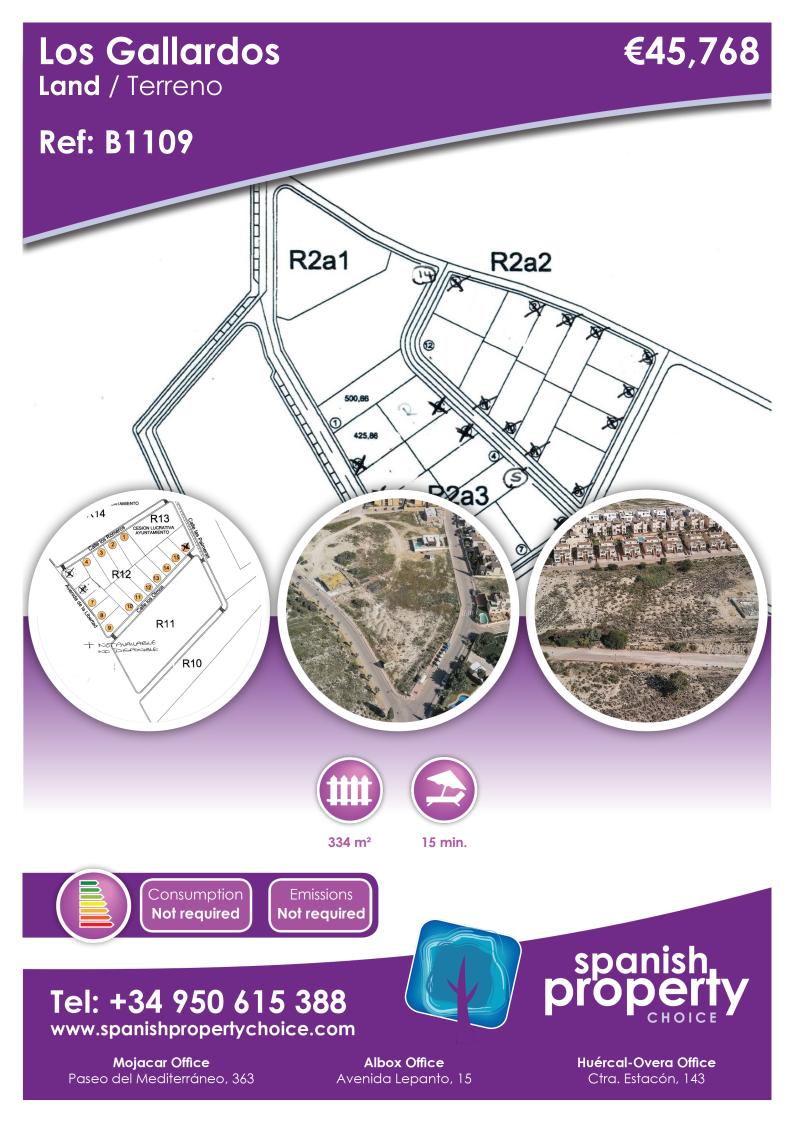

## Description

An opportunity to buy a plot of urban land in Huerta Nueva, Los Gallardos.

Sector R2A2 and R2A3 the price per plot is 130€ per SQUARE METER.

R12 the price per plot is 100€ per SQUARE METER.

Permissions would be required from the Town Hall, to construct your bespoke property.

AVAILABLE PLOTS IN URBANIZACION HUERTA NUEVA DE LOS GALLARDOS

(Suelo urbano)

SECTOR R2-A2 Parcela 12 - 456.24m2

SECTOR R2-A3 Parcela 1 - 506.94m2

Faiceia I - 506.94m2

Parcela 4 - 357.91m2

Parcela 5 - 363.46m2 Parcela 7 - 352.06m2

Parcela 8 - 353.87m2

Parcela 14 - 1901.36

Sector R12, the price per plot is 100€ per SQUARE METER.

Permissions would be required from the Town Hall, to construct your bespoke property.

SECTOR R12

Parcela 1 - 834.63m2 Parcela 2 - 805.10m2 Parcela 3 - 844.47m2 Parcela 4 - 812.06m2 Parcela 7 - 508.93m2 Parcela 8 - 864.35m2 Parcela 9 - 726.43m2