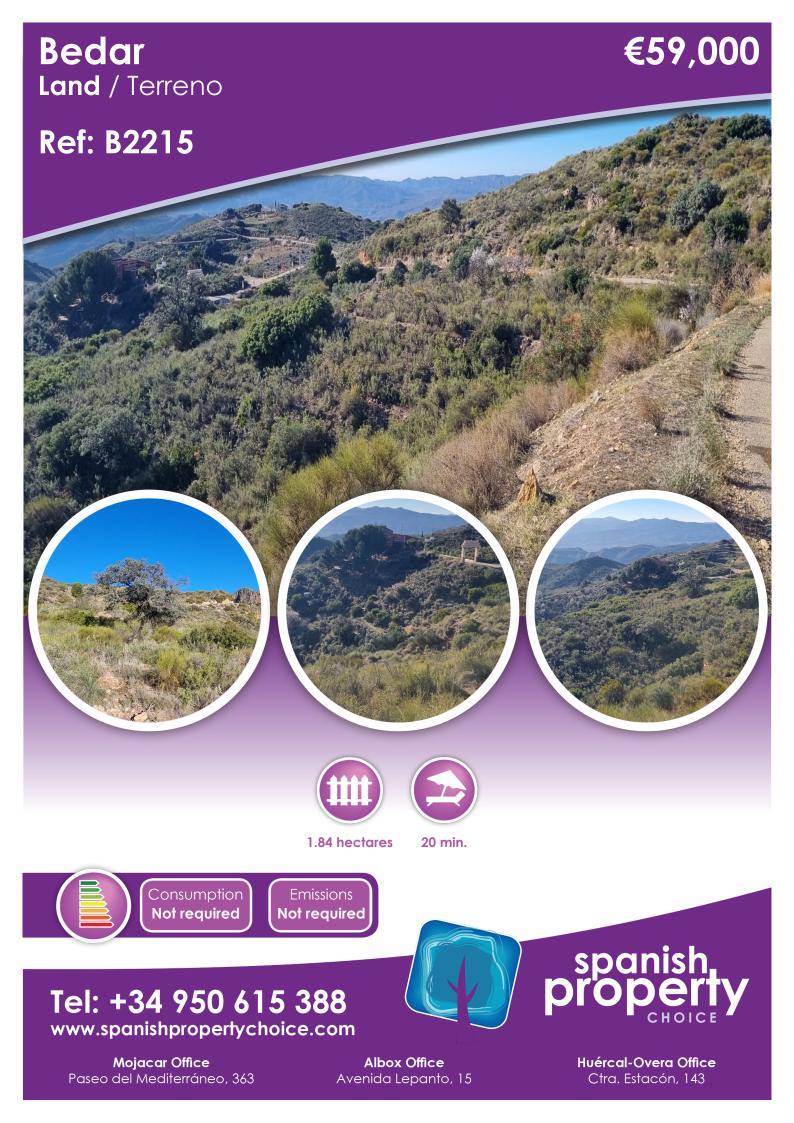

## Description

\*\*\* RECENTLY REDUCED \*\*\*

This is an opportunity to acquire a plot of land in Bedar, which has obtained a building licence, which is still applicable, from the Ayuntamiento.

In place is a build project, which we understand has been agreed with the local Ayuntamiento.

The architect who drew up the plans, remains onboard with the project.

Water and Electric are not connected at this stage, but this will be possible moving forward.

Bedar is a mountain village, but does still enjoy many amenities and is within a short drive to the local town of Los Gallardos, where you have a good range of further amenities and a variety of shops etc.

The local beaches of Mojacar are 20 minutes away.

If you want to enjoy wonderful mountain and distant sea views, then this could be the place for you!

Contact us for further information.

\* A Documento Informativo Abreviado (DIA) is available - Un Documento Informativo Abreviado (DIA) está disponible