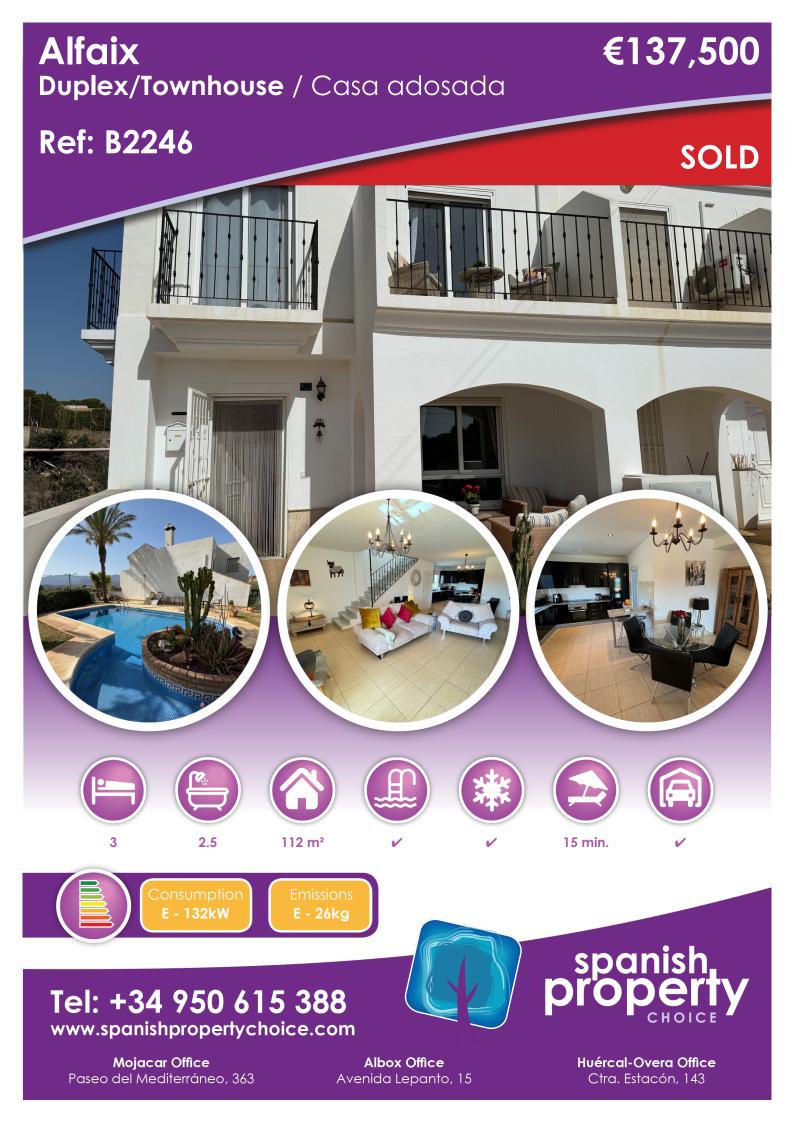

# Description

\*\* SOLD FEBRUARY 2025 \*\*

Discover your dream home in the tranquil Almeria village of Alfaix with this 3 bedroom duplex, just a short 15 minute drive from the local coastal resorts of Mojacar, Garrucha and Vera Playa. With easy access directly from the main E15 motorway and only 5 minutes from the local towns, this property offers an ideal all year round home or lock up and leave.

The end position Duplex has off road parking to the front of the property, a partially covered porch with seating as well as access to a gated communal swimming pool and gardens.

Internally the home consists of an open plan lounge, dining area and kitchen and downstairs WC. This bright and airy design offers ample space for a family and comes with a pellet burner fireplace, air conditioning and modern kitchen with gloss finish cabinets and granite worksurfaces.

A glass door leads from the kitchen out into the private courtyard, a peaceful terrace to enjoy dining al fresco and additional storage units ideal for garden furniture and tools etc.

Internal stairs lead to the upper floor where you are greeted by a spacious landing with a rooflight, flooding the stairwell with natural sunshine.

The first double bedroom is alongside the family bathroom which offers a neutral theme and large bathtub.

The second bedroom has 2 sets of patio doors leading out onto Juliet balconies.

The primary bedroom is an excellent size, with en suite shower room and doors leading onto a private balcony, the ideal place to sit and take in the surrounding countryside and mountain views.