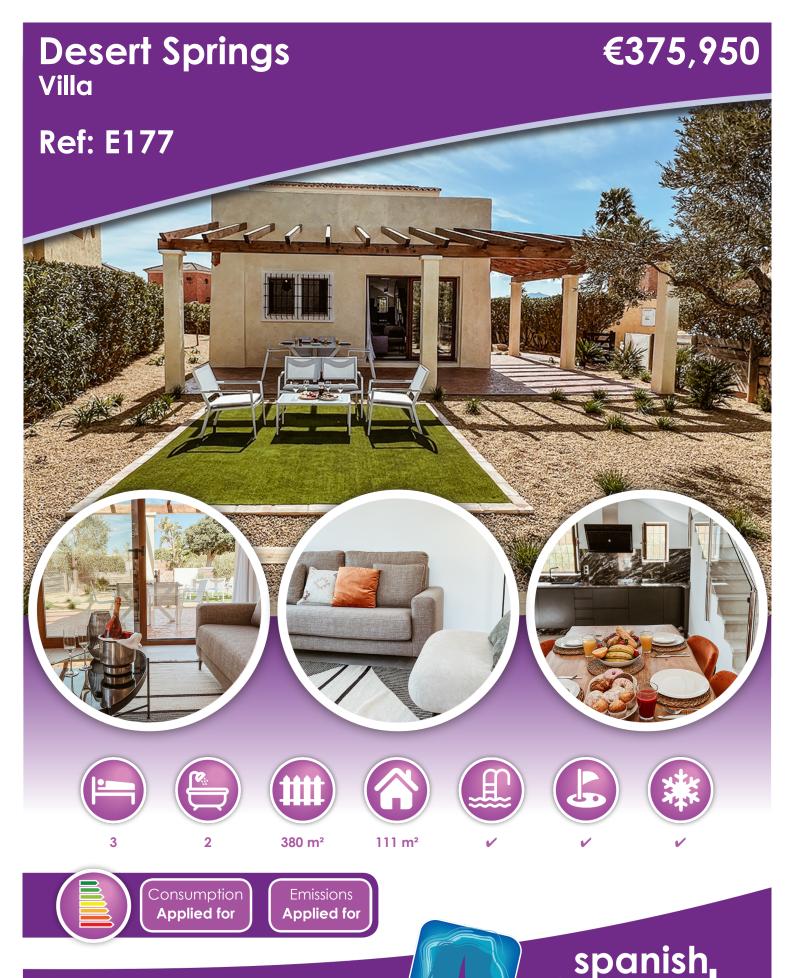

## **Description**

**DESERT GOLD** 

MODEL - BUENAVENTURA Nº 13

STATUS - BUILD COMPLETED

This delightful three-bedroom Pueblo Villa is located within the quiet internal gardens of Desert Gold, providing stunning views across the championship Indiana golf course and mountain ranges beyond.

Built in an intimate and secure enclave, the villa shares beautiful individually landscaped communal gardens and swimming pools, with all the cost benefits implied. The villa is based on the precise shapes of the 'casas del campo' of The Almanzora Valley, with the exterior reflecting the heritage of tradition with large terraces and pergolas, whilst the interior offers a stylish contemporary home with modern appeal.

Features include the main bedroom, located on the first floor, leading out to a large open terrace, fully landscaped garden, ample terracing for alfresco dining. Allocated underground parking. High quality tiles from Porcelanosa throughout. Air conditioning, double glazing, high quality fitted kitchen, white goods and bedroom wardrobes, and security fittings are standard throughout.

3 Bedrooms
2 Bathrooms, 1 en-suite
Living / dining room with covered veranda
Private roof solarium
Pre Installation Air conditioning
Underground parking space
Private & Communal gardens
Community Swimming pool
Gated community with security
Plot 607m2
Floor area 111m2