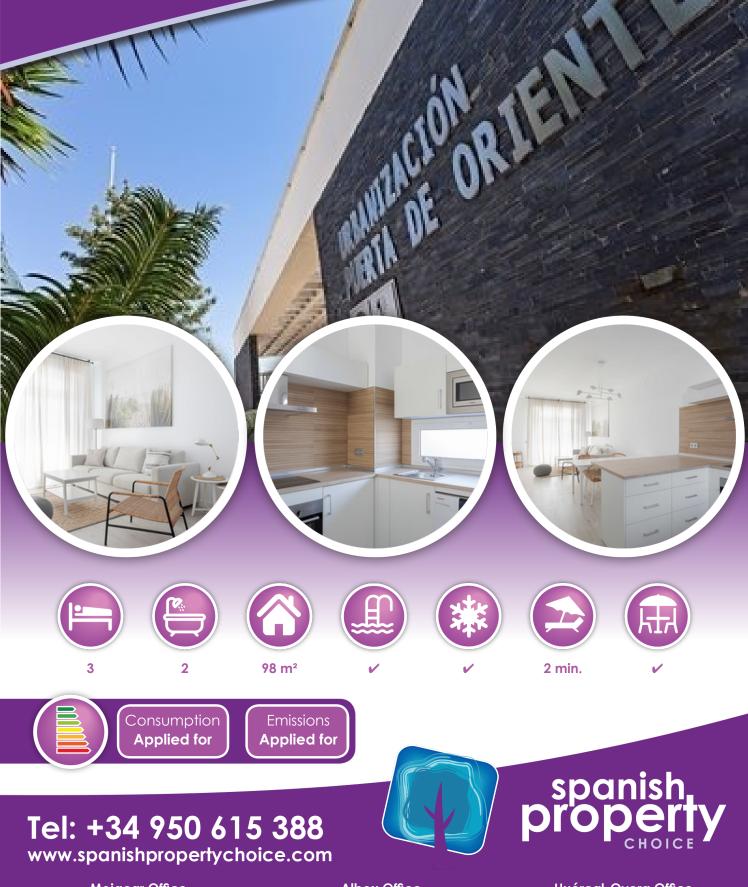

### Description

PUERTA DE ORIENTE- VERA PLAYA

BRAND NEW apartments currently under construction and due for completion PHASE 2- June 2025 and PHASE 3 (End of 2026).

In collaboration with our Spanish partners, we are delighted to be able to offer you an opportunity to buy a beautiful apartment located in Vera Playa on the Puerta De Oriente complex situated just a 5-minute walk to the beach and local amenities.

We are able to offer you a three bedroom, two bathroom apartment including an assigned private parking space.

AVAILABLE APARTMENTS FOR SALE:

Phase 2- Completion June 2025

BL 2 PB-4: 3 bed / 2 bath - 265,000€ - Ground Floor - Build size (114m2)

The upper floor apartments have terraces of different sizes.

The urbanisation is secured with one entrance gate with video control. Each block in the urbanisation has a lift and video entry telephone, and has been specially designed to enable persons with disabilities to move around freely.

The properties have fully fitted kitchens with wall and base units and are equipped with electric oven, ceramic hob, extractor fan, sink, and a washing machine.

The bathrooms are presented with high quality fittings such has glass walled non-slip showers with sliding doors in the en-suit bathrooms, and large mirrors

All bedrooms have built in wardrobes for storage

An added feature is that the height of the ceilings is slightly higher than average at 2.95 meters

Additional features include;-