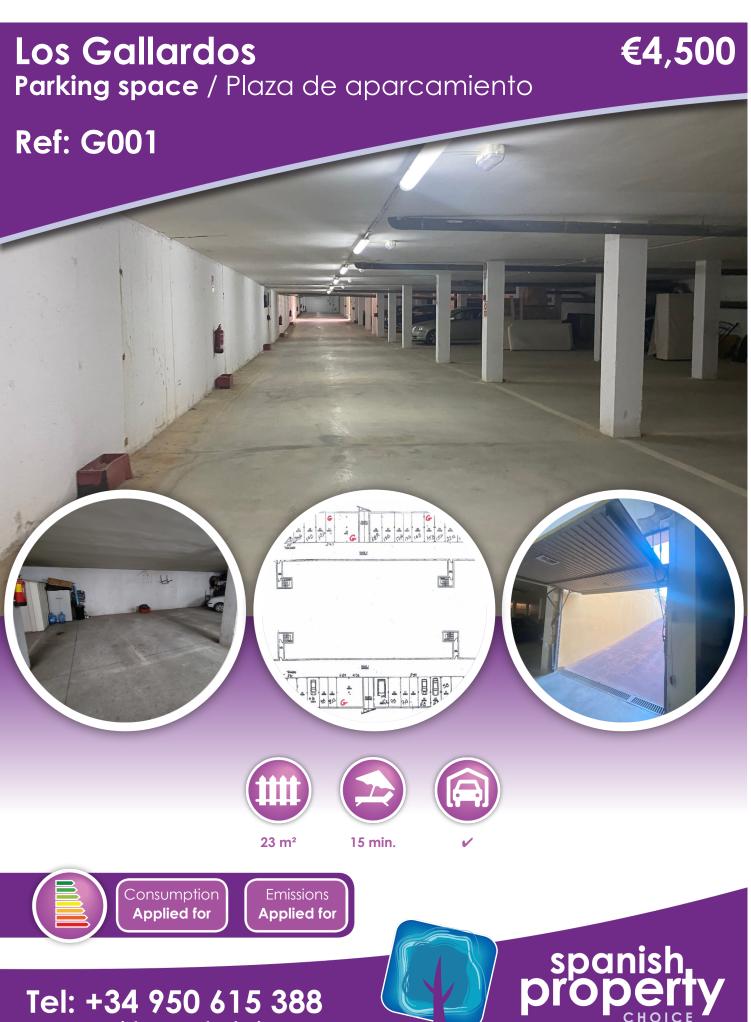

### Description

This is an ideal opportunity to purchase an underground parking space in Huerta Nueva.

Parking is located on Residencial Los Naranjos, off Avenida Huerta Nueva.

There are 5 spaces available, starting from 4200€ upto 7500€ (plus 21% I.V.A tax).

Based on m2 size, community fee ranges from 41  $\in$  to 86  $\in$  quarterly.

IBI tax ranges from 18€ to 43€ yearly.

Bays available are:

N°14= N°52 superficie 71m2 - 7500€ SOLD N°40= N°55 superficie 27m2 - 4500€

N°45= N°56 superficie 65m2 - 7200€

N°44= N°57 superficie 23m2 - 4200€ SOLD

N°51=N°58 superficie 27m2 - 4500€

N°60=N°59 superficie 53m2 - 7200€

Interested?

Contact us today

\* A Documento Informativo Abreviado (DIA) is available - Un Documento Informativo Abreviado (DIA) está disponible