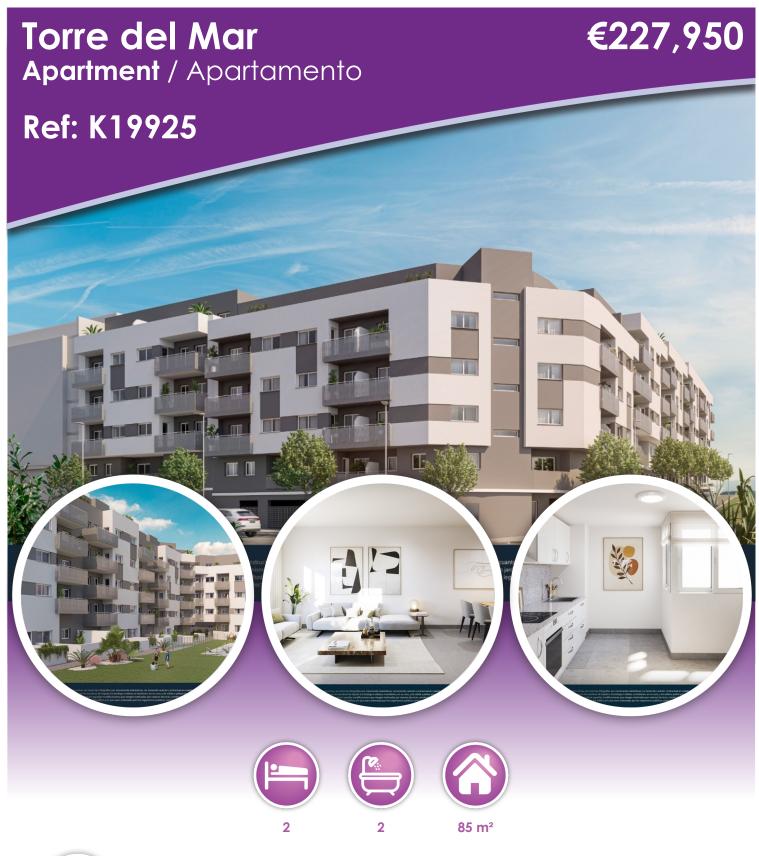

## **Description**

New residential complex in Torre del Mar with 131 apartments, close to all amenities. 1, 2 or 3 bedroom apartments available with prices from 159.950 euros. All apartments have terraces and included in the price a parking space and a utility room. Spacious garden areas and communal salt pool. Completion, end of 2025.