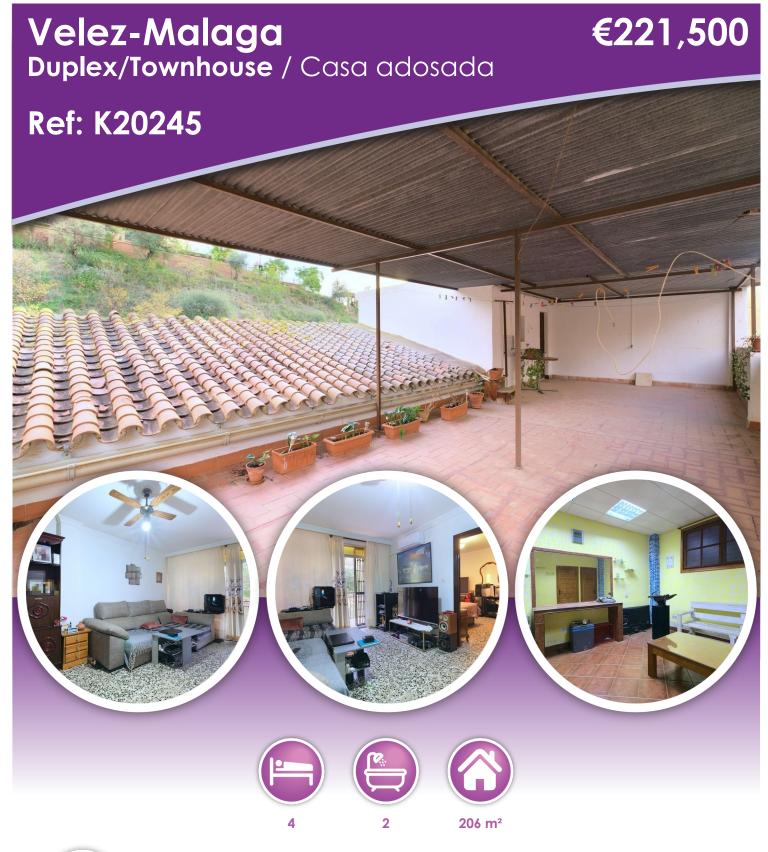

## **Description**

This house has a total of 402 meters built and is distributed as follows. On the entrance floor is the garage, with space for 3/4 cars and a large room with a toilet and a storage room. It has an independent entrance with a staircase that takes us to the house, which consists of four bedrooms, two full bathrooms, a living room with a south-facing terrace, a large kitchen that leads to other terraces and the laundry area. On the upper floor there is another terrace. All exterior. Clear views of the hermitage. About 6 min from the motorway and 8 min from the beach.