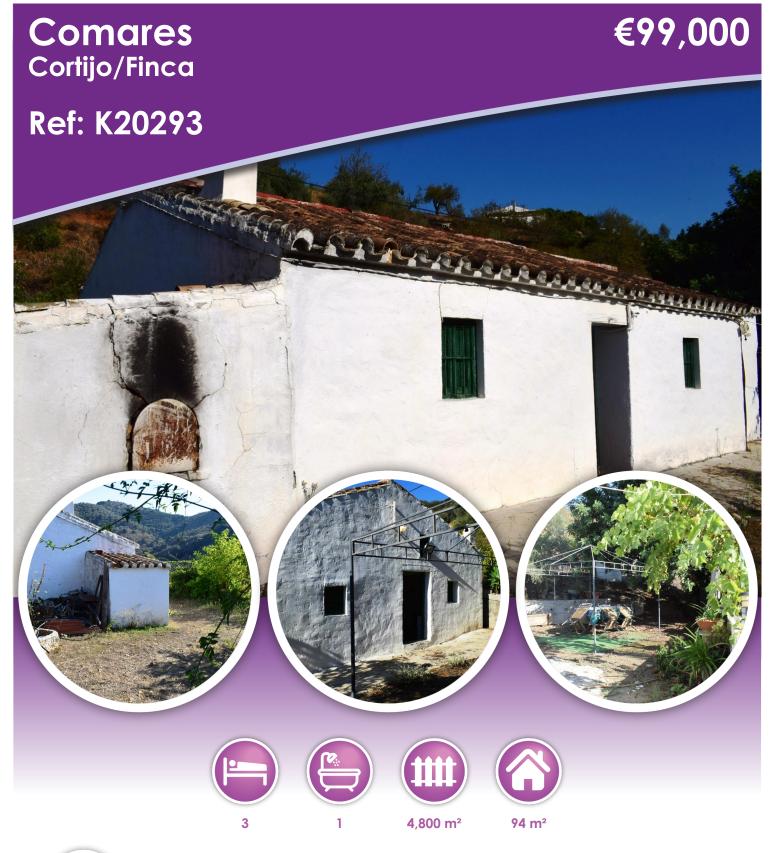

## **Description**

This traditional country house is located in the area of Mazmullar, 10 minutes from the village of Comares and 1 hour drive to the coast. The house needs a reform but it has kept all the traditional features so it will make a very nice project. The house comprises a living room with a fireplace, bathroom, a kitchen and several rooms that could be distributed in many different ways to make the 3 bedrooms. The access is directly from a quiet road and it is not far from amenities. The plot of land has many fruit trees and even though is on a slope, it has several very useful terraces.