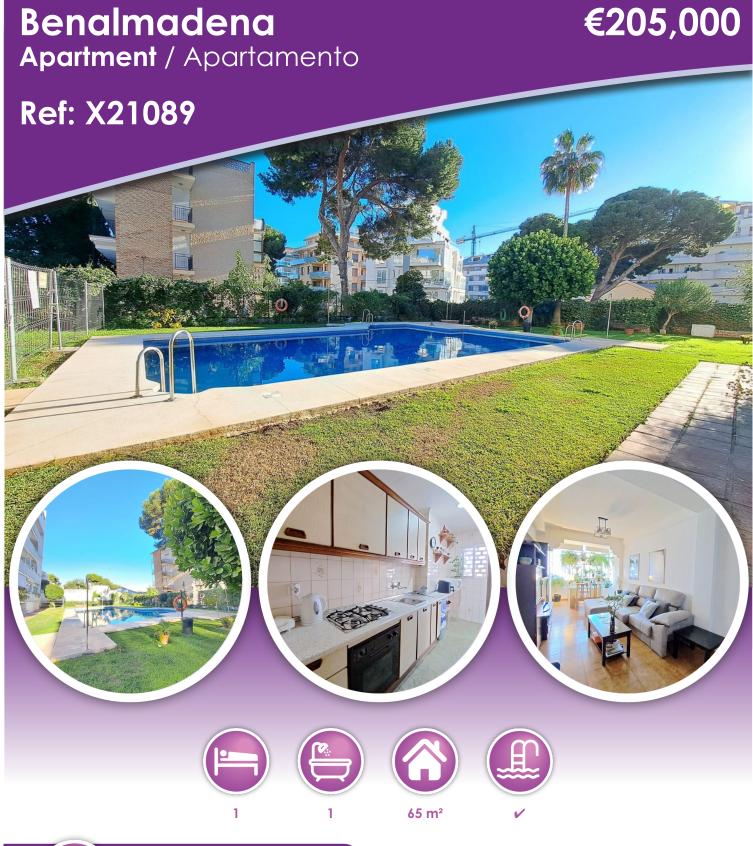

## **Description**

This one-bedroom apartment located in the desirable Solymar area presents an excellent investment opportunity for discerning buyers. Currently occupied by a reliable tenant, this property not only offers immediate rental income but also the potential for long-term appreciation in value. The apartment features a well-designed layout that maximizes space and functionality, including a cozy living area, a fully equipped kitchen, and a comfortable bedroom that provides a peaceful retreat. The building is situated in a vibrant neighborhood, close to essential amenities such as shops, restaurants, and public transportation, making it an attractive option for both current and future tenants. With its strategic location and established rental history, this apartment is a sound choice for investors looking to expand their portfolio in a thriving market.