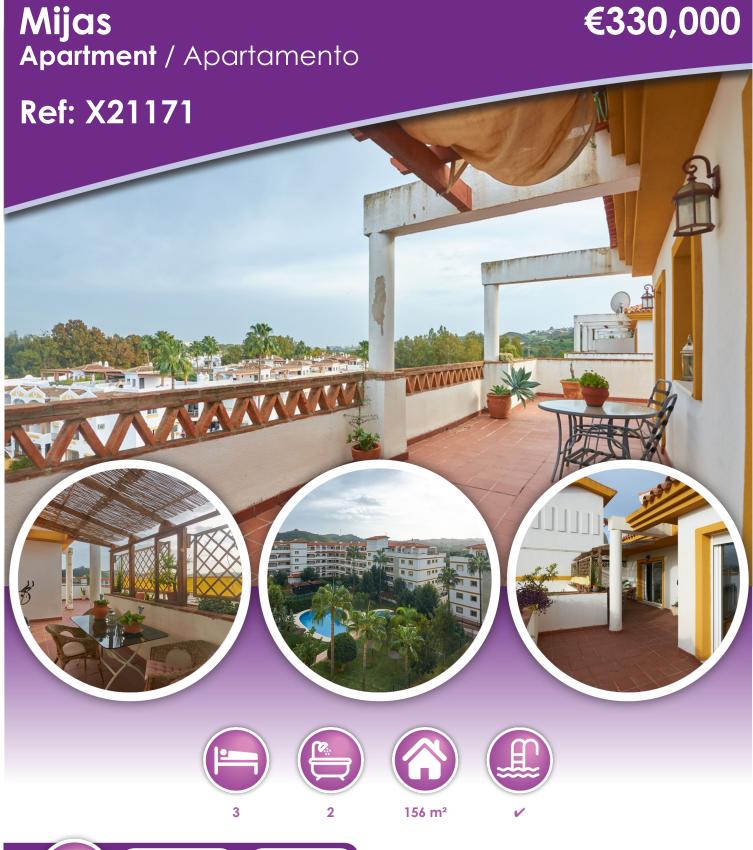

## **Description**

Exceptional penthouse featuring a 120-square-meter terrace with breathtaking views. The terrace wraps around the entire home, allowing direct access from all rooms and filling the space with natural light. The community offers a swimming pool, playgrounds, paddle tennis courts, and beautifully landscaped garden areas. The price includes two parking spaces and two storage rooms. Don't miss out on this incredible opportunity!