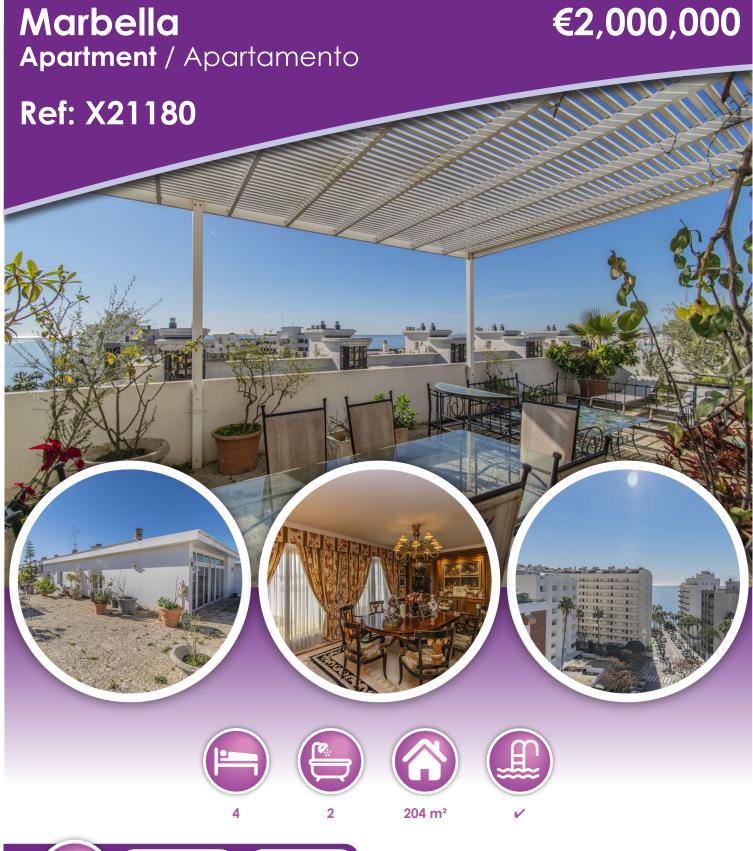

## **Description**

TWO PENTHOUSES WITH HUGE TERRACE AND SEA VIEWS NEXT TO THE BEACH IN THE CENTER OF MARBELLA

Spectacular properties with a privileged location in the center of Marbella, just a few meters from the promenade and the beach surrounded by all kinds of services (restaurants, supermarkets, pharmacies, banks...etc).

These are two properties on the penthouse floor currently connected by the terrace.

Penthouse 1 consists of one bedroom, one bathroom, living room with kitchen and terrace of 130m2.

Penthouse 2 consists of three bedrooms, one bathroom plus toilet, living room, kitchen and terrace of 245m2.

Includes two parking spaces in the adjoining building.

Established within a building with a communal pool.

It is an ideal property to transform into a unique property with more than 350 m2 of terrace next to the beach in the center of Marbella.