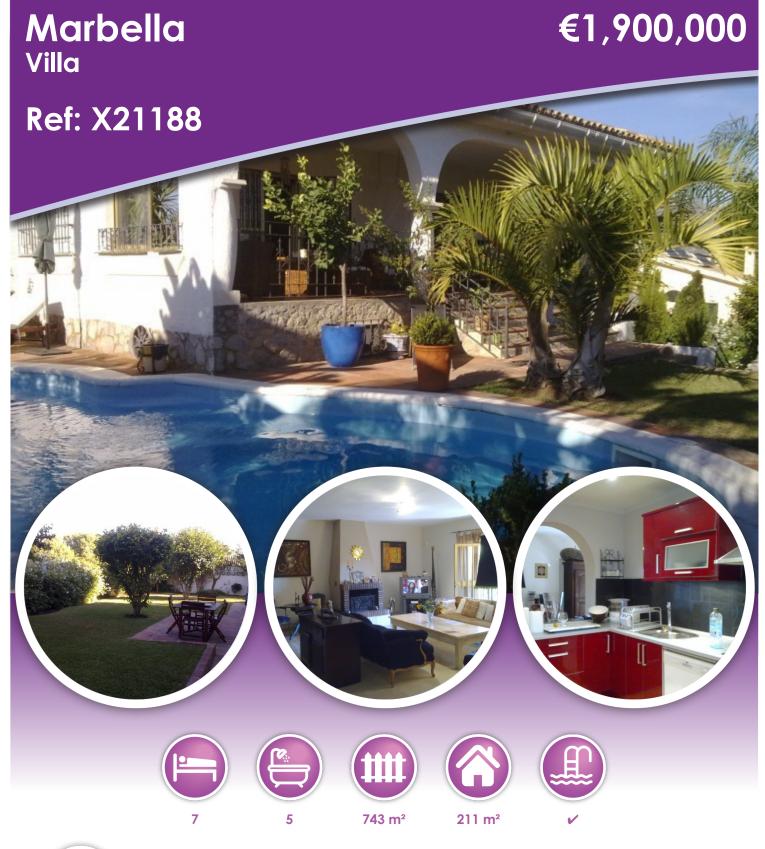

## **Description**

Detached villa near cumbres del Rodeo in Nueva Andalucia, only a short drive to Puerto Banus and the town of San Pedro.

The property has had some renovation and offers 3 bedrooms on the ground floor, one of which has an ensuite bathroom, fully equipped kitchen and a comfortable living room with large covered terrace overlooking the garden & pool, ideal for alfresco dining.

The garden is easily maintained with a heated saltwater swimming pool, and there is a large driveway leading to a double garage.

\* A Documento Informativo Abreviado (DIA) is available - Un Documento Informativo Abreviado (DIA) está disponible