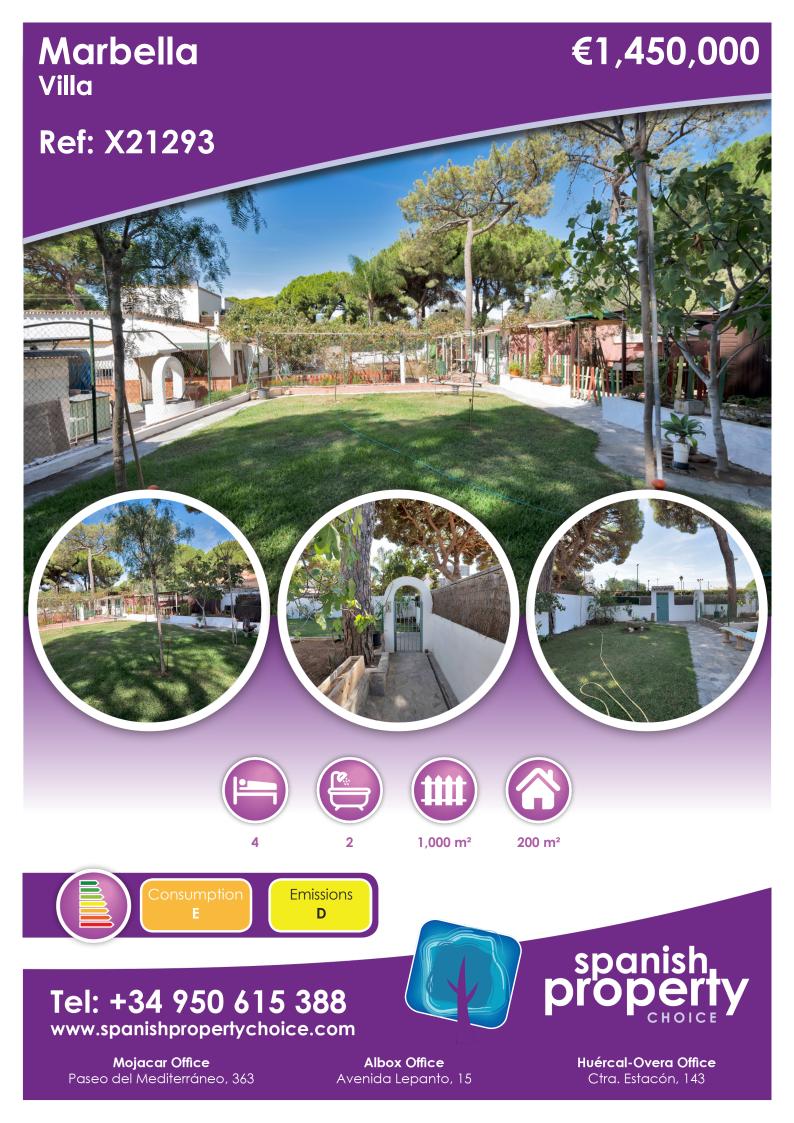

## Description

This chalet of about 150 m<sup>2</sup>, located in El Rosario with a south orientation, is situated on a 1,000 m<sup>2</sup> plot, just 10 minutes from Marbella and close to the beach, and a little over half an hour from the airport. The construction is practical and functional, featuring large windows that illuminate the interior spaces, near golf courses and a tennis club. The garden offers a tranquil and natural environment. The terrace is a great place to enjoy outdoor meals. Inside, the chalet has a living room with a fireplace and access to the terrace, along with a fully equipped kitchen. The 4 bedrooms are spacious and bright, with 2 full bathrooms and 1 toilet. There is another living room with a kitchen, pantry, and laundry room, providing plenty of usable space.

Moreover, we have parking for up to 4 cars and the possibility of expansion, making it a versatile and comfortable place to enjoy daily life. The abbreviated information document is available. Costs: Taxes (ITP or VAT + AJD) + Notarial and registration fees. ARF