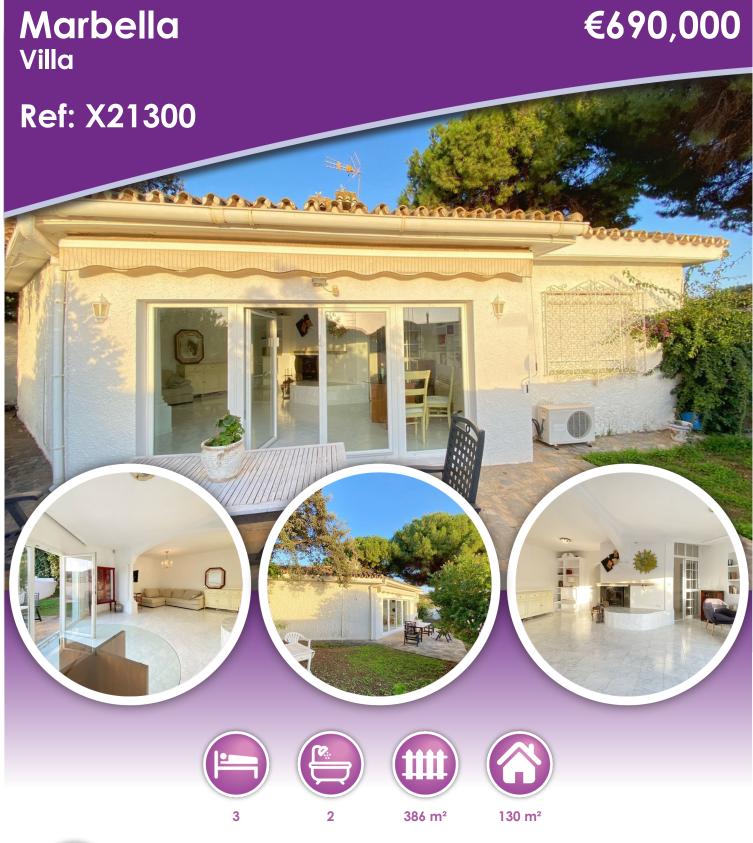

## **Description**

Detached house built on one level and surrounded by its own private garden and terraces facing South.

With a very good location just a few minutes walk from restaurants and supermarkets. To the beach in just 15 minutes on foot.

Distributed in a large entrance hall, 3 bedrooms and 2 bathrooms. A very large living room with fireplace and a kitchen.

The house has its own garage for 1 car.

The house requires renovations, but it is still a nice property with a lot of charm.