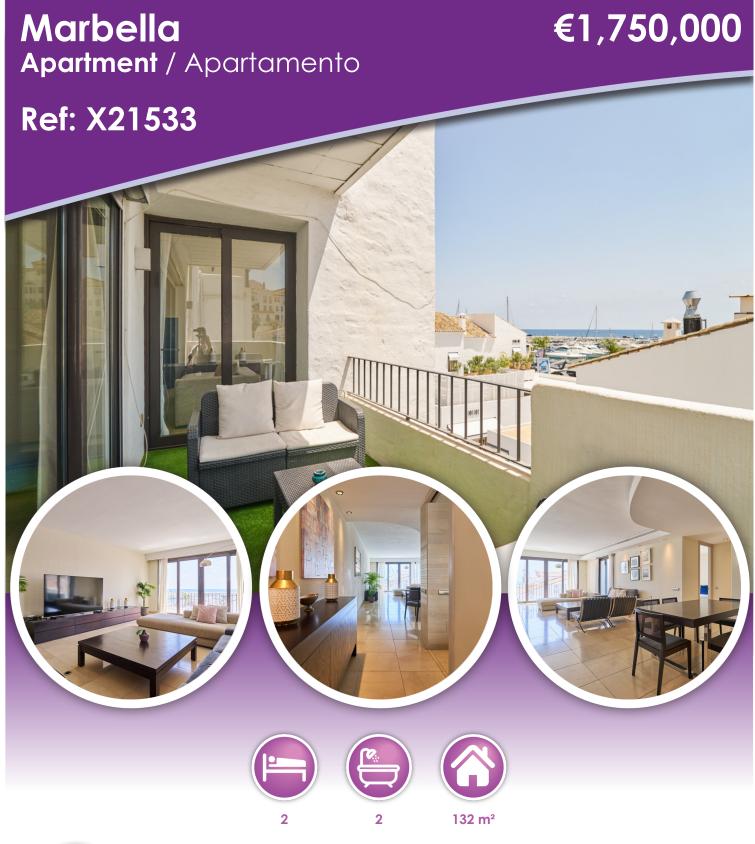

## **Description**

Immerse yourself in the luxury and distinction that only Puerto Banús can offer with this elegant apartment, designed for those who seek to enjoy a high-end lifestyle. With over 132 square meters, this property combines the spaciousness and charm of classic design, wrapping you in a sophisticated and serene atmosphere in one of Marbella's most exclusive

From the moment you enter, the foyer leads you to a bright living room, where the stunning views of the sea and the vibrant Puerto Banús will captivate you instantly. This sunlit space invites you to relax as you watch the constant flow of yachts in the harbor—an experience only this privileged location can offer. The apartment boasts two comfortable bedrooms, including a master bedroom with direct access to a private terrace,

perfect for enjoying peaceful moments while savoring the sea breeze. The refined en-suite bathroom offers a sanctuary of comfort for your personal enjoyment, and a second full bathroom ensures your guests' comfort.

The kitchen, spacious and comfortable, has been designed to offer both style and functionality. This area invites you to

create delightful meals and provides the perfect setting for daily convenience in a well-organized and practical environment.

The dining-living area, carefully designed, is ideal for hosting dinners and gatherings in an elegant and exclusive setting. Every corner of this apartment has been thoughtfully crafted to make you feel like you're in a truly exceptional place. For your ultimate convenience, the property includes two parking spaces located within the same building, in sought-after