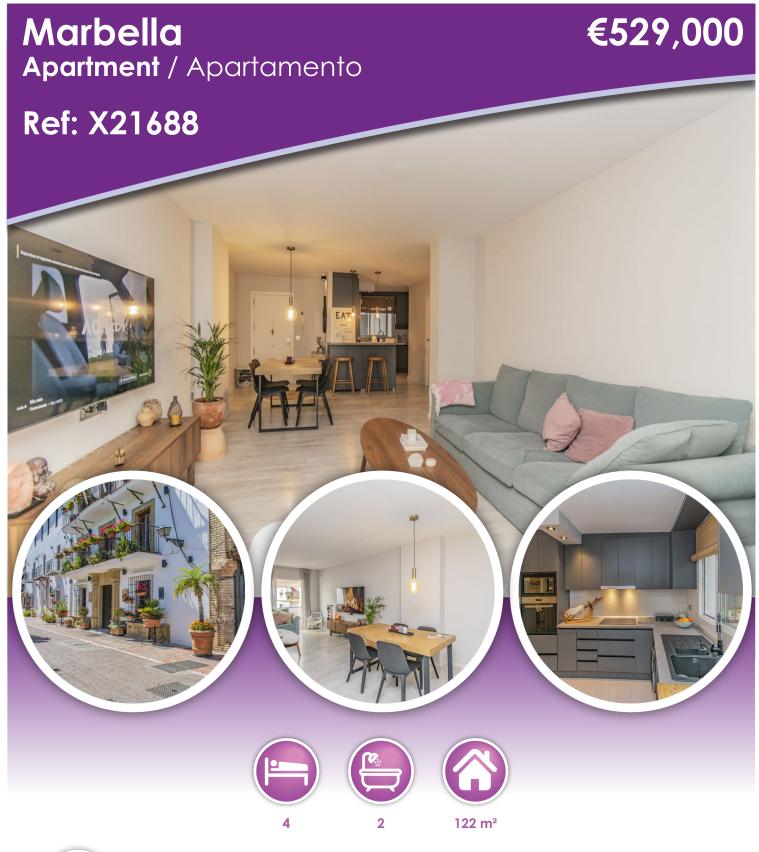

## **Description**

OPPORTUNITY NEXT TO THE BEACH AND THE OLD TOWN

Fantastic property (currently divided into two properties), located in the centre of Marbella just a few minutes walk from the beach, the promenade and the Old Town next to all kinds of services.

This is a property currently divided into two homes.

One of the homes consists of three bedrooms, a bathroom, a living room with an open kitchen and a terrace.

The second home consists of one bedroom, a bathroom and a living room with a kitchen.

Located on the second floor in a building without an elevator.

A property with a lot of potential to create a large four-bedroom home, or to rent, live in and rent out...etc.

\* A Documento Informativo Abreviado (DIA) is available - Un Documento Informativo Abreviado (DIA) está disponible