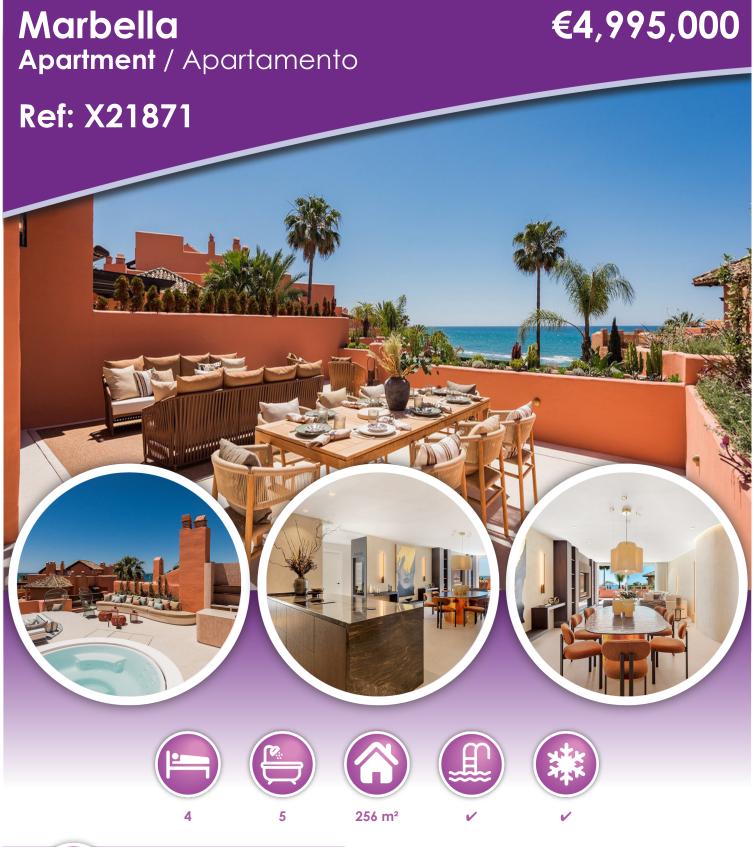

## **Description**

Stunning duplex penthouse with panoramic sea views on two levels. It has panoramic sea views on two levels and is right next to one sandy beaches in Marbella.

This unique 4 bedroom and 5-bathroom property has been completely remodeled and its interior has been carefully decorated by a well-known interior designer. With a surface of over 256 m2 and an additional 203 m2 of terrace this penthouse offers spacious luxury living at its best. Open floor plan kitchen, fully equipped with top end appliances and a bright open dining area with exclusive contemporary furniture. The apartment is equipped with many luxurious extras. A lift connects the penthouse with the garage in the basement where one underground parking and one storage room complete the property. Next to the promenade and the famous Trocadero Beach is only a short walk away.